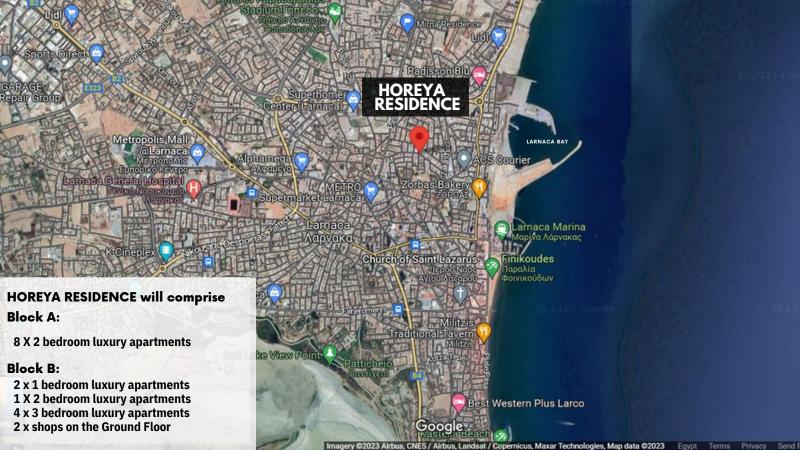

nergy efficiency Class A
- Photovoltaic system for each penthouse apartment
- Smart control system aligned for use with Smart TV, Smart equipment system - Music, Smart Ac – Wifi- operated
- Intercom system for each unit
- Provision for telephone installation & tel. extension in all bedrooms
- Provision for the installation of T.V. and extension in all bedrooms
- All Standard Light Fittings will be fitted
- Common antenna Cypriot channels
- Fiber optic internet connection

- Provision for electrical car charge
- Photovoltaic System for common areas
- RO Water Filter System
- Water softening System
- Water pressure System
- Hot water return pump that disperses hot water immediately
- Thermostat in all apartments to show hot water temperature
- Provision for dishwasher and washing machine





## **EXTERIORS**















## **INTERIORS**