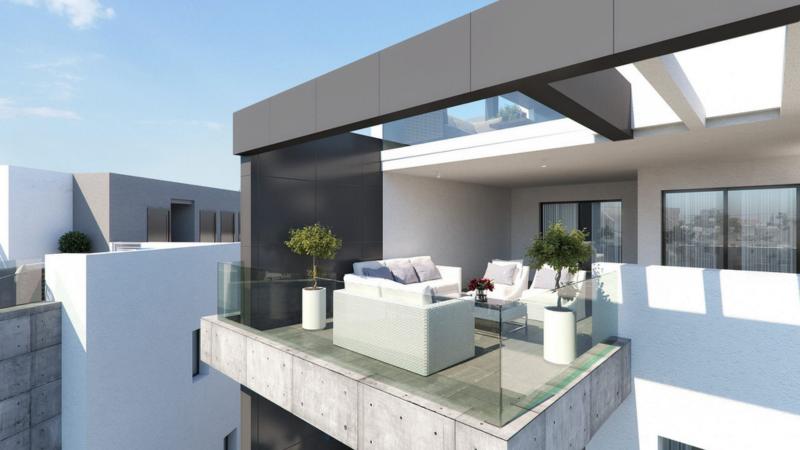

apartment
- Smart control system aligned for use with Smart TV, Smart equipment system - Music, Smart Ac – Wifi- operated
- Intercom system for each unit
- Provision for telephone installation & tel. extension in all bedrooms
- Provision for the installation of T.V. and extension in all bedrooms
- All Standard Light Fittings will be fitted
- Common antenna Cypriot channels
- Fiber optic internet connection

- Provision for electrical car charge
- Photovoltaic System for common areas
- RO Water Filter System
- Water softening System
- Water pressure System
- Hot water return pump that disperses hot water immediately
- Thermostat in all apartments to show hot water temperature
- Provision for dishwasher and washing machine





## **EXTERIORS**















## **INTERIORS**