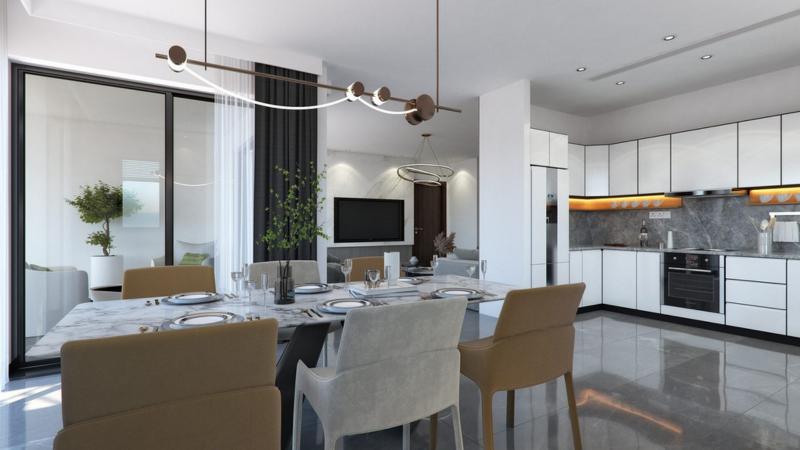

## **ADVANCED FEATURES SPECIFICATIONS**

## The following are included:

- Energy efficiency Class A
- Photovoltaic system for each penthouse apartment
- Smart control system aligned for use with Smart TV, Smart equipment system - Music, Smart Ac – Wifi- operated
- Intercom system for each unit
- Provision for telephone installation & tel. extension in all bedrooms
- Provision for the installation of T.V. and extension in all bedrooms
- All Standard Light Fittings will be fitted
- Common antenna Cypriot channels
- Fiber optic internet connection

- Provision for electrical car charge
- Photovoltaic System for common areas
- RO Water Filter System
- Water softening System
- Water pressure System
- Hot water return pump that disperses hot water immediately
- Thermostat in all apartments to show hot water temperature
- Provision for dishwasher and washing machine