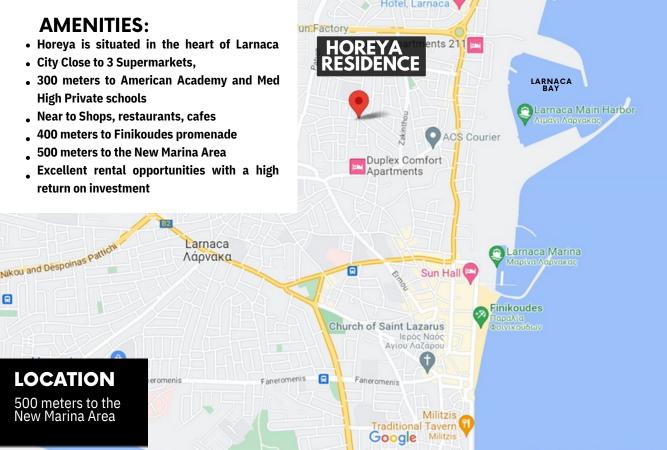

Energy efficiency Class A
- Photovoltaic system for each penthouse apartment
- Smart control system aligned for use with Smart TV, Smart equipment system - Music, Smart Ac – Wifi- operated
- Intercom system for each unit
- Provision for telephone installation & tel. extension in all bedrooms
- Provision for the installation of T.V. and extension in all bedrooms
- All Standard Light Fittings will be fitted
- Common antenna Cypriot channels
- Fiber optic internet connection

- Provision for electrical car charge
- Photovoltaic System for common areas
- RO Water Filter System
- Water softening System
- Water pressure System
- Hot water return pump that disperses hot water immediately
- Thermostat in all apartments to show hot water temperature
- Provision for dishwasher and washing machine





## **EXTERIORS**















## **INTERIORS**