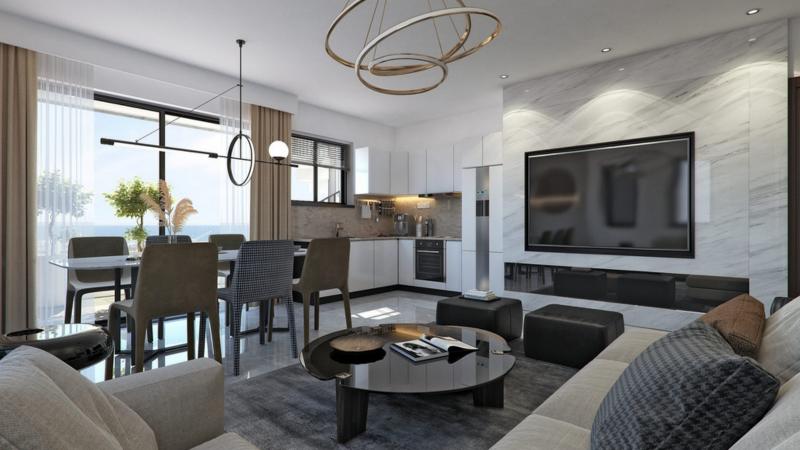

## **ADVANCED FEATURES SPECIFICATIONS**

## The following are included:

- Energy efficiency Class A
- Photovoltaic system for each penthouse apartment
- Smart control system aligned for use with Smart TV, Smart equipment system - Music, Smart Ac – Wifi- operated
- Intercom system for each unit
- Provision for telephone installation & tel. extension in all bedrooms
- Provision for the installation of T.V. and extension in all bedrooms
- All Standard Light Fittings will be fitted
- Common antenna Cypriot channels
- Fiber optic internet connection

- Provision for electrical car charge
- Photovoltaic System for common areas
- RO Water Filter System
- Water softening System
- Water pressure System
- Hot water return pump that disperses hot water immediately
- Thermostat in all apartments to show hot water temperature
- Provision for dishwasher and washing machine